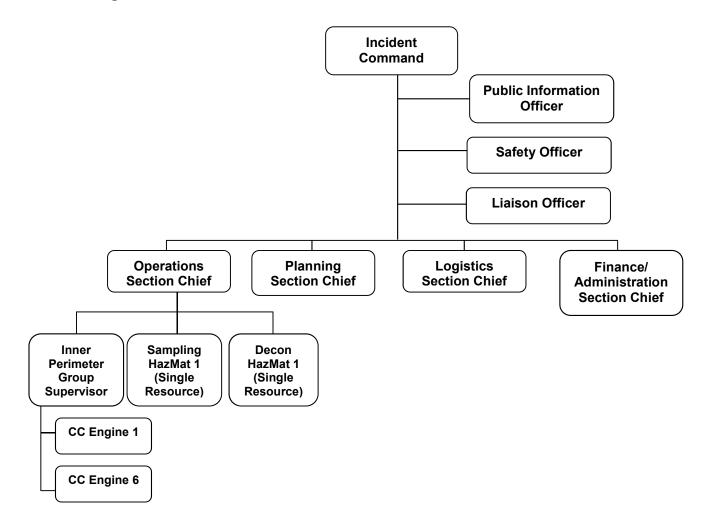

# **Current Organization Chart:**

| April 2019  | E/L/G 0300 Intermediate Incident Command System for Expanding Incidents, ICS 300 |
|-------------|----------------------------------------------------------------------------------|
|             |                                                                                  |
| Your Notes: |                                                                                  |
|             |                                                                                  |
|             |                                                                                  |
|             |                                                                                  |
|             |                                                                                  |
|             |                                                                                  |
|             |                                                                                  |
|             |                                                                                  |
|             |                                                                                  |
|             |                                                                                  |
|             |                                                                                  |
|             |                                                                                  |
|             |                                                                                  |
|             |                                                                                  |
|             |                                                                                  |
|             |                                                                                  |
|             |                                                                                  |
|             |                                                                                  |
|             |                                                                                  |
|             |                                                                                  |
|             |                                                                                  |
|             |                                                                                  |
|             |                                                                                  |
|             |                                                                                  |
|             |                                                                                  |
|             |                                                                                  |
|             |                                                                                  |
|             |                                                                                  |
|             |                                                                                  |
|             |                                                                                  |